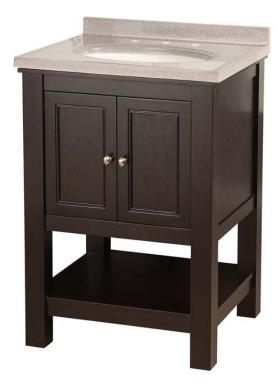

## **24" Gazette Vanity** GAEA2418

Vanity Top & Undermount Sink Not Included.

This 24" console-style vanity from the Gazette Collection has an alluring blend of traditional and modern influences. It features a unique lower storage shelf along with an inner storage space behind two doors.

- •Overall dimensions: 24" x 18" x 34"
- Two doors with slow-closing bumpers
- One lower shelf
- Includes fully adjustable leg levelers for uneven floors
- Espresso finish
- Solid Poplar wood and MDF with wood veneer
- Brushed Nickel hardware finish
- •To complete your bathroom with the Gazette
- Collection please view the coordinating item